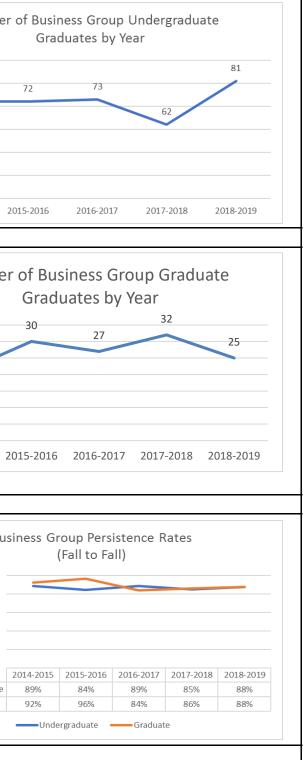

## Table 6.1 Standard 6 - Organizational Performance Results

|                                                                  |                                                                                                                                                                                           | 2018-2019, with a<br>five year average of<br>72                                                                                                                                                                                                                                                                                                                                                     |                                                                                                                                                                                                                                                                                                                                                                                                                                                                                                                                                                                                                                                                 | 80                                                                                                                                                                                                                                                                                                                                                                                                                                                                                                                                                                                                                                                                                                                                                                                                                                                                                                                                                                                                                                                                                                                                                                                                     | 72                                                                                                                                                                                                                                                                                                                                                                                                                                                                                                                                                                                                                                                                                                                                                                                                                                                                                                                                                                                                                                                                                                                                                                                                                                                                                                                                                                                                                                                                             |
|------------------------------------------------------------------|-------------------------------------------------------------------------------------------------------------------------------------------------------------------------------------------|-----------------------------------------------------------------------------------------------------------------------------------------------------------------------------------------------------------------------------------------------------------------------------------------------------------------------------------------------------------------------------------------------------|-----------------------------------------------------------------------------------------------------------------------------------------------------------------------------------------------------------------------------------------------------------------------------------------------------------------------------------------------------------------------------------------------------------------------------------------------------------------------------------------------------------------------------------------------------------------------------------------------------------------------------------------------------------------|--------------------------------------------------------------------------------------------------------------------------------------------------------------------------------------------------------------------------------------------------------------------------------------------------------------------------------------------------------------------------------------------------------------------------------------------------------------------------------------------------------------------------------------------------------------------------------------------------------------------------------------------------------------------------------------------------------------------------------------------------------------------------------------------------------------------------------------------------------------------------------------------------------------------------------------------------------------------------------------------------------------------------------------------------------------------------------------------------------------------------------------------------------------------------------------------------------|--------------------------------------------------------------------------------------------------------------------------------------------------------------------------------------------------------------------------------------------------------------------------------------------------------------------------------------------------------------------------------------------------------------------------------------------------------------------------------------------------------------------------------------------------------------------------------------------------------------------------------------------------------------------------------------------------------------------------------------------------------------------------------------------------------------------------------------------------------------------------------------------------------------------------------------------------------------------------------------------------------------------------------------------------------------------------------------------------------------------------------------------------------------------------------------------------------------------------------------------------------------------------------------------------------------------------------------------------------------------------------------------------------------------------------------------------------------------------------|
|                                                                  | Increase of 5 graduates in<br>2017-2018 from 2016-2017;<br>followed by a decrease of 7<br>students from 2017-2018 to<br>2018-2019                                                         | consistent with our 2016-2017 results;                                                                                                                                                                                                                                                                                                                                                              | enrollment has experienced<br>a decline, in part because                                                                                                                                                                                                                                                                                                                                                                                                                                                                                                                                                                                                        | 35<br>30<br>25<br>20<br>15<br>10<br>5<br>0                                                                                                                                                                                                                                                                                                                                                                                                                                                                                                                                                                                                                                                                                                                                                                                                                                                                                                                                                                                                                                                                                                                                                             | Number                                                                                                                                                                                                                                                                                                                                                                                                                                                                                                                                                                                                                                                                                                                                                                                                                                                                                                                                                                                                                                                                                                                                                                                                                                                                                                                                                                                                                                                                         |
| Persistence rates reported<br>annually by Institutional Research | Undergraduate persistence<br>rates dropped 4% in 2017-<br>2018 with a rebound to 88%<br>in 2018-2019; graduate<br>persistence rates increase<br>2% each of the past two<br>academic years | Persistence rates<br>continue to meet the<br>target for both<br>undergraduate and<br>graduate students                                                                                                                                                                                                                                                                                              | Target met, continue with<br>current strategies to support<br>our undergraduate and<br>graduate populations; these<br>strategies include the<br>University's Early<br>Intervention Team, Starfish<br>alerts, and individualized<br>advising support                                                                                                                                                                                                                                                                                                                                                                                                             |                                                                                                                                                                                                                                                                                                                                                                                                                                                                                                                                                                                                                                                                                                                                                                                                                                                                                                                                                                                                                                                                                                                                                                                                        | Bus<br>100%<br>80%<br>60%<br>40%<br>20%<br>0%<br>:<br>Undergraduate                                                                                                                                                                                                                                                                                                                                                                                                                                                                                                                                                                                                                                                                                                                                                                                                                                                                                                                                                                                                                                                                                                                                                                                                                                                                                                                                                                                                            |
|                                                                  | graduate programs determined by<br>Institutional Research<br>Persistence rates reported                                                                                                   | graduate programs determined by<br>Institutional Research2017-2018 from 2016-2017;<br>followed by a decrease of 7<br>students from 2017-2018 to<br>2018-2019Persistence rates reported<br>annually by Institutional ResearchUndergraduate persistence<br>rates dropped 4% in 2017-<br>2018 with a rebound to 88%<br>in 2018-2019; graduate<br>persistence rates increase<br>2% each of the past two | graduate programs determined by<br>Institutional Research2017-2018 from 2016-2017;<br>followed by a decrease of 7<br>students from 2017-2018 to<br>2018-2019graduates over the<br>past two years<br>averages 27, which is<br>consistent with our<br>2016-2017 results;<br>some students select<br>to complete the<br>graduate program in<br>1 year while others<br>choose a 2 year<br>approachPersistence rates reported<br>annually by Institutional ResearchUndergraduate persistence<br>rates dropped 4% in 2017-<br>2018 with a rebound to 88%<br>in 2018-2019; graduate<br>persistence rates increase<br>2% each of the past twoPersistence rates students | graduate programs determined by<br>Institutional Research2017-2018 from 2016-2017;<br>followed by a decrease of 7<br>students from 2017-2018 to<br>2018-2019graduates over the<br>past two years<br>averages 27, which is<br>consistent with our<br>2016-2017 results;<br>some students select<br>to complete the<br>graduate program in<br>1 year while others<br>choose a 2 year<br>approachenrollment, retention, and<br>academic advising efforts;<br>additionally, graduate<br>enrollment has experienced<br>a decline, in part because<br>of the declining number of<br>visas being issued to<br>international studentsPersistence rates reported<br>annually by Institutional ResearchUndergraduate persistence<br>rates dropped 4% in 2017-<br>2018 with a rebound to 88%<br>in 2018-2019; graduate<br>persistence rates increase<br>2% each of the past two<br>academic yearsPersistence rates<br>rates students select<br>to complete the<br>graduate program in<br>1 year while others<br>choose a 2 year<br>approachTarget met, continue with<br>current strategies to support<br>our undergraduate and<br>graduate populations; these<br>strategies include the<br>University's Early<br> | graduate programs determined by<br>Institutional Research2017-2018 from 2016-2017;<br>followed by a decrease of 7<br>students from 2017-2018 to<br>2018-2019graduates over the<br>past two years<br>averages 27, which is<br>consistent with our<br>2016-2017 results;<br>some students select<br>to complete the<br>graduate program in<br>1 year while others<br>choose a 2 year<br>approachenrollment, retention, and<br>academic advising efforts;<br>additionally, graduate<br>enrollment has experienced<br>a decline, in part because<br>some students select<br>to complete the<br>graduate program in<br>1 year while others<br>choose a 2 year<br>approachenrollment, retention, and<br>academic advising efforts;<br>additionally, graduate<br>enrollment has experienced<br>a decline, in part because<br>of the declining number of<br>tisas being issued to<br>international studentsPersistence rates reported<br>annually by Institutional ResearchUndergraduate persistence<br>rates dropped 4% in 2017-<br>2018 with a rebound to 88%<br>in 2018-2019; graduate<br>persistence rates increase<br>2% each of the past two<br>academic yearsPersistence rates<br>continue to meet the<br>undergraduate and<br>graduate studentsTarget met, continue with<br>current strategies to support<br>our undergraduate and<br>graduate populations; these<br>strategies include the<br>University's Early<br>Intervention Team, Starfish<br>alerts, and individualized |