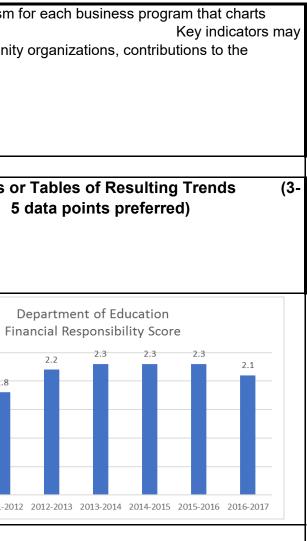

## Complete the following table. Provide three or four examples, reporting what you consider to be the most important data. It is not necessary to provide results for every process.

|                                                                                      | dard 6 - Organizational Perfo                                                                                                                                                                                                                                                |                                                                                                                                                                  |                                                                        |                                                 |                                                                     |  |  |
|--------------------------------------------------------------------------------------|------------------------------------------------------------------------------------------------------------------------------------------------------------------------------------------------------------------------------------------------------------------------------|------------------------------------------------------------------------------------------------------------------------------------------------------------------|------------------------------------------------------------------------|-------------------------------------------------|---------------------------------------------------------------------|--|--|
| Organizational                                                                       | Organizational effectiveness results examine attainment of organizational goals. Each business unit must have a systematic reporting mechanism enrollment patterns, student retention, student academic success, and other characteristics reflecting students' performance. |                                                                                                                                                                  |                                                                        |                                                 |                                                                     |  |  |
| Effectiveness Results                                                                | enrollment patterns, student retention<br>include: graduation rates, enrollment<br>community, or partnerships, retention                                                                                                                                                     | , improvement in safety, hiring equ                                                                                                                              | uity, increased use of we                                              | b-based technologies, use of fa                 | cilities by communit                                                |  |  |
|                                                                                      | Analysis of Results                                                                                                                                                                                                                                                          |                                                                                                                                                                  |                                                                        |                                                 |                                                                     |  |  |
| Performance Measure                                                                  | What is your measurement instrument or process?                                                                                                                                                                                                                              | Current Results                                                                                                                                                  | Analysis of Results                                                    | Action Taken or<br>Improvement made             | Insert Graphs c                                                     |  |  |
| Measurable goal<br>What is your goal?                                                | (Indicate length of cycle)                                                                                                                                                                                                                                                   | What are your current results?                                                                                                                                   | What did you learn<br>from the results?                                | What did you improve or what is your next step? |                                                                     |  |  |
| Maintain a Department of<br>Education financial<br>responsibility score above<br>1.5 | Annual score determined by the federal Department of Education                                                                                                                                                                                                               | Per studentaid.gov, the 2015-<br>2016 DOE Score stays<br>consistent with the previous<br>year at 2.3, with a slight drop<br>in the 2016-2017 DOE Score<br>to 2.1 | above 1.5, which is<br>considered to be the<br>threshold for financial | Target met                                      | Fi<br>2.5<br>2<br>1.5<br>1.4<br>1<br>0.5<br>0<br>2010-2011 2011-201 |  |  |
|                                                                                      |                                                                                                                                                                                                                                                                              |                                                                                                                                                                  |                                                                        |                                                 |                                                                     |  |  |